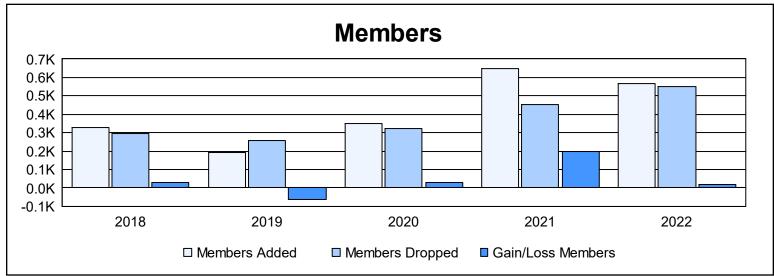

District A 711 As of June 2022 Cumulative

| Year      | New<br>Clubs | Dropped<br>Clubs | Gain/<br>Loss<br>Clubs | New<br>Members | Charter<br>Members | Reinstate<br>Members | Transfer<br>Members | Total<br>Member<br>Added | Total<br>Members<br>Dropped | Gain/<br>Loss<br>Members |
|-----------|--------------|------------------|------------------------|----------------|--------------------|----------------------|---------------------|--------------------------|-----------------------------|--------------------------|
| 2017-2018 | 4            | 3                | 1                      | 197            | 119                | 4                    | 7                   | 327                      | 296                         | 31                       |
| 2018-2019 | 1            | 1                | 0                      | 128            | 48                 | 12                   | 6                   | 194                      | 259                         | -65                      |
| 2019-2020 | 3            | 3                | 0                      | 132            | 162                | 28                   | 30                  | 352                      | 321                         | 31                       |
| 2020-2021 | 8            | 4                | 4                      | 321            | 275                | 40                   | 12                  | 648                      | 453                         | 195                      |
| 2021-2022 | 7            | 7                | 0                      | 278            | 221                | 34                   | 34                  | 567                      | 548                         | 19                       |
| Average   | 5            | 4                | 1                      | 211            | 165                | 24                   | 18                  | 418                      | 375                         | 42                       |