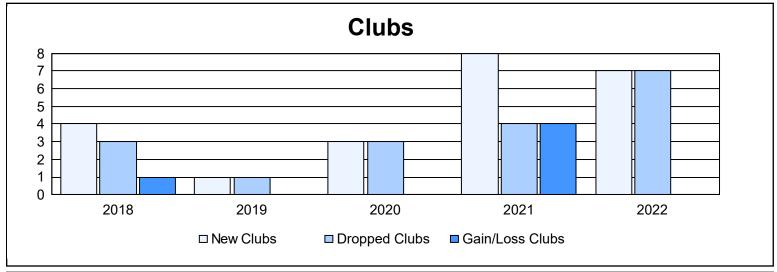

District A 711 As of June 2022 Cumulative

| Year      | New<br>Clubs | Dropped<br>Clubs | Gain/<br>Loss<br>Clubs | New<br>Members | Charter<br>Members | Reinstate<br>Members | Transfer<br>Members | Total<br>Member<br>Added | Total<br>Members<br>Dropped | Gain/<br>Loss<br>Members |
|-----------|--------------|------------------|------------------------|----------------|--------------------|----------------------|---------------------|--------------------------|-----------------------------|--------------------------|
| 2017-2018 | 4            | 3                | 1                      | 197            | 119                | 4                    | 7                   | 327                      | 296                         | 31                       |
| 2018-2019 | 1            | 1                | 0                      | 128            | 48                 | 12                   | 6                   | 194                      | 259                         | -65                      |
| 2019-2020 | 3            | 3                | 0                      | 132            | 162                | 28                   | 30                  | 352                      | 321                         | 31                       |
| 2020-2021 | 8            | 4                | 4                      | 321            | 275                | 40                   | 12                  | 648                      | 453                         | 195                      |
| 2021-2022 | 7            | 7                | 0                      | 278            | 221                | 34                   | 34                  | 567                      | 548                         | 19                       |
| Average   | 5            | 4                | 1                      | 211            | 165                | 24                   | 18                  | 418                      | 375                         | 42                       |